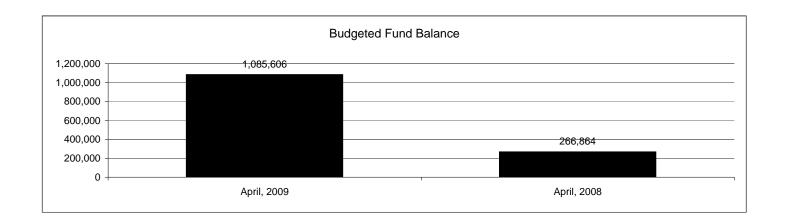

|                                                          |         | Food Service  |               |               |                |               |                     |                     |
|----------------------------------------------------------|---------|---------------|---------------|---------------|----------------|---------------|---------------------|---------------------|
| The School District of Sarasota County, FL               |         |               |               |               |                |               |                     |                     |
| Revenue & Expenditures - Budget And Actual               | Account | Budgeted      | Amounts       | Actual        | Percentage of  | Prior YTD     | Difference          | %                   |
| April 30, 2009                                           | Number  | Original      | Current       | Amounts       | Current Budget | Actual        | Increase/(Decrease) | Increase/(Decrease) |
| REVENUES                                                 |         |               |               |               |                |               |                     |                     |
| Federal Direct                                           | 3100    |               |               |               |                |               |                     |                     |
| Federal Through State                                    | 3200    | 7,677,170.00  | 7,677,170.00  | 5,936,321.62  | 77.32%         | 5,005,789.20  | 930,532.42          | 18.59%              |
| State Sources                                            | 3300    | 161,254.00    | 161,254.00    | 138,420.00    | 85.84%         | 139,546.80    | (1,126.80)          | -0.81%              |
| Local Sources                                            | 3400    | 9,159,935.00  | 9,159,935.00  | 6,785,674.75  | 74.08%         | 7,373,340.24  | (587,665.49)        | -7.97%              |
| Total Revenues                                           |         | 16,998,359.00 | 16,998,359.00 | 12,860,416.37 | 75.66%         | 12,518,676.24 | 341,740.13          | 2.73%               |
| EXPENDITURES                                             |         |               |               |               |                |               |                     |                     |
| Current:                                                 |         |               |               |               |                |               |                     |                     |
| Instruction                                              | 5000    |               |               |               |                |               |                     |                     |
| Pupil Personnel Services                                 | 6100    |               |               |               |                |               |                     |                     |
| Instructional Media Services                             | 6200    |               |               |               |                |               |                     |                     |
| Instruction and Curriculum Development Services          | 6300    |               |               |               |                |               |                     |                     |
| Instructional Staff Training Services                    | 6400    |               |               |               |                |               |                     |                     |
| Instruction Related Technology                           | 6500    |               |               |               |                |               |                     |                     |
| Board                                                    | 7100    |               |               |               |                |               |                     |                     |
| General Administration                                   | 7200    |               |               |               |                |               |                     |                     |
| School Administration                                    | 7300    |               |               |               |                |               |                     |                     |
| Facilities Acquisition and Construction                  | 7410    |               |               |               |                |               |                     |                     |
| Fiscal Services                                          | 7500    |               |               |               |                |               |                     |                     |
| Food Services                                            | 7600    | 16,640,503.00 | 16,640,503.00 | 11,381,080.79 | 68.39%         | 11,405,905.40 | (24,824.61)         | -0.22%              |
| Central Services                                         | 7700    |               |               |               |                |               |                     |                     |
| Pupil Transportation Services                            | 7800    |               |               |               |                |               |                     |                     |
| Operation of Plant                                       | 7900    |               |               |               |                |               |                     |                     |
| Maintenance of Plant                                     | 8100    |               |               |               |                |               |                     |                     |
| Administrative Tech Services                             | 8200    |               |               |               |                |               |                     |                     |
| Community Services                                       | 9100    |               |               |               |                |               |                     |                     |
| Debt Service                                             | 9200    |               |               |               |                |               |                     |                     |
| Total Expenditures                                       |         | 16,640,503.00 | 16,640,503.00 | 11,381,080.79 | 68.39%         | 11,405,905.40 | (24,824.61)         | -0.22%              |
| Excess (Deficiency) of Revenues Over (Under) Expenditure | 8       | 357,856.00    | 357,856.00    | 1,479,335.58  | 413.39%        | 1,112,770.84  | 366,564.74          | 32.94%              |
| OTHER FINANCING SOURCES (USES)                           |         |               |               |               |                |               |                     |                     |
| Long-term Debt Proceeds & Sales of Capital Assets        | 3700    |               |               |               |                |               | 0.00                |                     |
| Transfers In                                             | 3600    |               |               |               |                |               | 0.00                |                     |
| Transfers Out                                            | 9700    |               |               |               |                |               | 0.00                |                     |
| <b>Total Other Financing Sources (Uses)</b>              |         | 0.00          | 0.00          | 0.00          |                | 0.00          | 0.00                |                     |
| Net Change in Fund Balances                              |         | 357,856.00    | 357,856.00    | 1,479,335.58  |                | 1,112,770.84  | 366,564.74          | 32.94%              |
| Fund Balances, Prior Year                                | 2800    | 727,750.00    | 727,750.00    | 727,749.21    |                | 629,243.74    | 98,505.47           | 15.65%              |
| Adjustment to Fund Balances                              | 2891    |               |               |               |                |               |                     |                     |
| Fund Balances, Current Year                              | 2700    | 1,085,606.00  | 1,085,606.00  | 2,207,084.79  |                | 1,742,014.58  | 465,070.21          | 26.70%              |