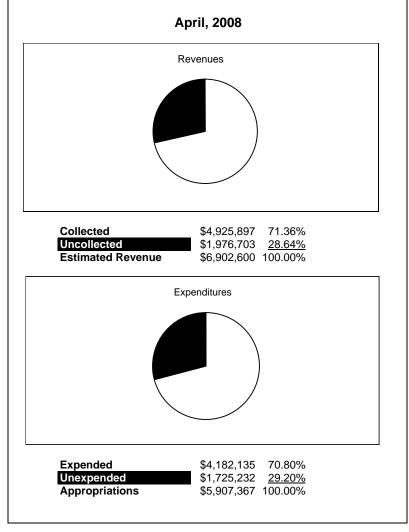

|                                                           |         | Internal Service Fund |               |               |                |               |                     |                     |
|-----------------------------------------------------------|---------|-----------------------|---------------|---------------|----------------|---------------|---------------------|---------------------|
| The School District of Sarasota County, FL                |         |                       |               |               |                |               |                     |                     |
| Revenue & Expenditures - Budget And Actual                | Account | Budgeted              | Amounts       | Actual        | Percentage of  | Prior YTD     | Difference          | %                   |
| April 30, 2009                                            | Number  | Original              | Current       | Amounts       | Current Budget | Actual        | Increase/(Decrease) | Increase/(Decrease) |
| REVENUES                                                  |         |                       |               |               |                |               |                     |                     |
| Federal Direct                                            | 3100    |                       |               |               |                |               |                     |                     |
| Federal Through State                                     | 3200    |                       |               |               |                |               |                     |                     |
| State Sources                                             | 3300    |                       |               |               |                |               |                     |                     |
| Local Sources                                             | 3400    | 5,469,982.00          | 5,469,982.00  | 4,137,207.51  | 75.63%         | 4,925,897.40  | (788,689.89)        | -16.01%             |
| Total Revenues                                            |         | 5,469,982.00          | 5,469,982.00  | 4,137,207.51  | 75.63%         | 4,925,897.40  | (788,689.89)        | -16.01%             |
| EXPENDITURES                                              |         |                       |               |               |                |               |                     |                     |
| Current:                                                  |         |                       |               |               |                |               |                     |                     |
| Instruction                                               | 5000    |                       |               |               |                |               |                     |                     |
| Pupil Personnel Services                                  | 6100    |                       |               |               |                |               |                     |                     |
| Instructional Media Services                              | 6200    |                       |               |               |                |               |                     |                     |
| Instruction and Curriculum Development Services           | 6300    |                       |               |               |                |               |                     |                     |
| Instructional Staff Training Services                     | 6400    |                       |               |               |                |               |                     |                     |
| Instruction Related Technology                            | 6500    |                       |               |               |                |               |                     |                     |
| Board                                                     | 7100    |                       |               |               |                |               |                     |                     |
| General Administration                                    | 7200    |                       |               |               |                |               |                     |                     |
| School Administration                                     | 7300    |                       |               |               |                |               |                     |                     |
| Facilities Acquisition and Construction                   | 7410    |                       |               |               |                |               |                     |                     |
| Fiscal Services                                           | 7500    |                       |               |               |                |               |                     |                     |
| Food Services                                             | 7600    |                       |               |               |                |               |                     |                     |
| Central Services                                          | 7700    | 6,275,180.00          | 6,275,180.00  | 4,397,615.94  | 70.08%         | 4,182,134.76  | 215,481.18          | 5.15%               |
| Pupil Transportation Services                             | 7800    |                       |               |               |                |               |                     |                     |
| Operation of Plant                                        | 7900    |                       |               |               |                |               |                     |                     |
| Maintenance of Plant                                      | 8100    |                       |               |               |                |               |                     |                     |
| Administrative Tech Services                              | 8200    |                       |               |               |                |               |                     |                     |
| Community Services                                        | 9100    |                       |               |               |                |               |                     |                     |
| Debt Service                                              | 9200    |                       |               |               |                |               |                     |                     |
| Total Expenditures                                        |         | 6,275,180.00          | 6,275,180.00  | 4,397,615.94  | 70.08%         | 4,182,134.76  | 215,481.18          | 5.15%               |
| Excess (Deficiency) of Revenues Over (Under) Expenditures | 3       | (805,198.00)          | (805,198.00)  | (260,408.43)  | 32.34%         | 743,762.64    | (1,004,171.07)      | -135.01%            |
| OTHER FINANCING SOURCES (USES)                            |         |                       |               |               |                |               |                     |                     |
| Long-term Debt Proceeds & Sales of Capital Assets         | 3700    |                       |               |               |                |               |                     |                     |
| Transfers In                                              | 3600    | 541,170.00            | 541,170.00    | 0.00          |                | 562,103.00    | (562,103.00)        |                     |
| Transfers Out                                             | 9700    |                       |               |               |                |               | ` ' '               |                     |
| Total Other Financing Sources (Uses)                      |         | 541,170.00            | 541,170.00    | 0.00          |                | 562,103.00    | (562,103.00)        |                     |
| Change in Net Assets                                      |         | (264,028.00)          | (264,028.00)  | (260,408.43)  |                | 1,305,865.64  | (1,566,274.07)      | -119.94%            |
| Net Assets, Prior Year                                    | 2800    | 14,104,086.00         | 14,104,086.00 | 14,104,087.80 |                | 11,826,940.87 | 2,277,146.93        | 19.25%              |
| Adjustment to Net Assets                                  | 2891    |                       |               |               |                |               | , ,                 |                     |
| Net Assets, Current Year                                  | 2700    | 13,840,058.00         | 13,840,058.00 | 13,843,679.37 |                | 13,132,806.51 | 710,872.86          | 5.41%               |