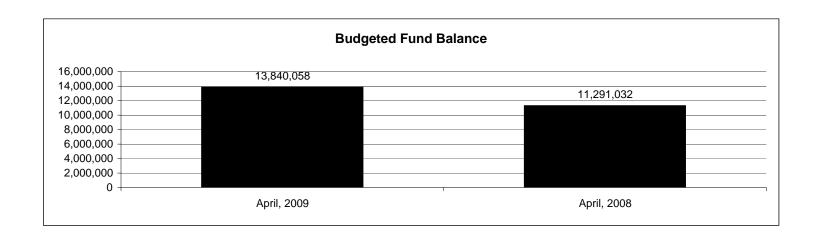

|                                                           |         | Internal Service Fund |               |               |                |               |                     |                     |
|-----------------------------------------------------------|---------|-----------------------|---------------|---------------|----------------|---------------|---------------------|---------------------|
| The School District of Sarasota County, FL                |         |                       |               |               |                |               |                     |                     |
| Revenue & Expenditures - Budget And Actual                | Account | Budgeted              | Amounts       | Actual        | Percentage of  | Prior YTD     | Difference          | %                   |
| April 30, 2009                                            | Number  | Original              | Current       | Amounts       | Current Budget | Actual        | Increase/(Decrease) | Increase/(Decrease) |
| REVENUES                                                  |         |                       |               |               |                |               |                     |                     |
| Federal Direct                                            | 3100    |                       |               |               |                |               |                     |                     |
| Federal Through State                                     | 3200    |                       |               |               |                |               |                     |                     |
| State Sources                                             | 3300    |                       |               |               |                |               |                     |                     |
| Local Sources                                             | 3400    | 5,469,982.00          | 5,469,982.00  | 4,137,207.51  | 75.63%         | 4,925,897.40  | (788,689.89)        | -16.01%             |
| Total Revenues                                            |         | 5,469,982.00          | 5,469,982.00  | 4,137,207.51  | 75.63%         | 4,925,897.40  | (788,689.89)        | -16.01%             |
| EXPENDITURES                                              |         |                       |               |               |                |               |                     |                     |
| Current:                                                  |         |                       |               |               |                |               |                     |                     |
| Instruction                                               | 5000    |                       |               |               |                |               |                     |                     |
| Pupil Personnel Services                                  | 6100    |                       |               |               |                |               |                     |                     |
| Instructional Media Services                              | 6200    |                       |               |               |                |               |                     |                     |
| Instruction and Curriculum Development Services           | 6300    |                       |               |               |                |               |                     |                     |
| Instructional Staff Training Services                     | 6400    |                       |               |               |                |               |                     |                     |
| Instruction Related Technology                            | 6500    |                       |               |               |                |               |                     |                     |
| Board                                                     | 7100    |                       |               |               |                |               |                     |                     |
| General Administration                                    | 7200    |                       |               |               |                |               |                     |                     |
| School Administration                                     | 7300    |                       |               |               |                |               |                     |                     |
| Facilities Acquisition and Construction                   | 7410    |                       |               |               |                |               |                     |                     |
| Fiscal Services                                           | 7500    |                       |               |               |                |               |                     |                     |
| Food Services                                             | 7600    |                       |               |               |                |               |                     |                     |
| Central Services                                          | 7700    | 6,275,180.00          | 6,275,180.00  | 4,397,615.94  | 70.08%         | 4,182,134.76  | 215,481.18          | 5.15%               |
| Pupil Transportation Services                             | 7800    |                       |               |               |                |               |                     |                     |
| Operation of Plant                                        | 7900    |                       |               |               |                |               |                     |                     |
| Maintenance of Plant                                      | 8100    |                       |               |               |                |               |                     |                     |
| Administrative Tech Services                              | 8200    |                       |               |               |                |               |                     |                     |
| Community Services                                        | 9100    |                       |               |               |                |               |                     |                     |
| Debt Service                                              | 9200    |                       |               |               |                |               |                     |                     |
| Total Expenditures                                        |         | 6,275,180.00          | 6,275,180.00  | 4,397,615.94  | 70.08%         | 4,182,134.76  | 215,481.18          | 5.15%               |
| Excess (Deficiency) of Revenues Over (Under) Expenditures | 3       | (805,198.00)          | (805,198.00)  | (260,408.43)  | 32.34%         | 743,762.64    | (1,004,171.07)      | -135.01%            |
| OTHER FINANCING SOURCES (USES)                            |         |                       |               |               |                |               |                     |                     |
| Long-term Debt Proceeds & Sales of Capital Assets         | 3700    |                       |               |               |                |               |                     |                     |
| Transfers In                                              | 3600    | 541,170.00            | 541,170.00    | 0.00          |                | 562,103.00    | (562,103.00)        |                     |
| Transfers Out                                             | 9700    |                       |               |               |                |               | ` ' '               |                     |
| Total Other Financing Sources (Uses)                      |         | 541,170.00            | 541,170.00    | 0.00          |                | 562,103.00    | (562,103.00)        |                     |
| Change in Net Assets                                      |         | (264,028.00)          | (264,028.00)  | (260,408.43)  |                | 1,305,865.64  | (1,566,274.07)      | -119.94%            |
| Net Assets, Prior Year                                    | 2800    | 14,104,086.00         | 14,104,086.00 | 14,104,087.80 |                | 11,826,940.87 | 2,277,146.93        | 19.25%              |
| Adjustment to Net Assets                                  | 2891    |                       |               |               |                |               | , ,                 |                     |
| Net Assets, Current Year                                  | 2700    | 13,840,058.00         | 13,840,058.00 | 13,843,679.37 |                | 13,132,806.51 | 710,872.86          | 5.41%               |