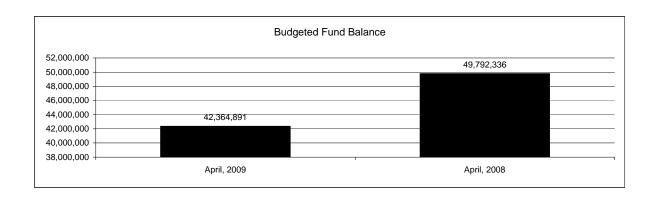

|                                                           |         | General Fund    |                 |                |                |                |                     |                     |
|-----------------------------------------------------------|---------|-----------------|-----------------|----------------|----------------|----------------|---------------------|---------------------|
| The School District of Sarasota County, FL                |         |                 |                 |                |                |                |                     |                     |
| Revenue & Expenditures - Budget And Actual                | Account |                 | Amounts         | Actual         | Percentage of  | Prior YTD      | Difference          | %                   |
| April 30, 2009                                            | Number  | Original        | Current         | Amounts        | Current Budget | Actual         | Increase/(Decrease) | Increase/(Decrease) |
| REVENUES                                                  |         |                 |                 |                |                |                |                     |                     |
| Federal Direct                                            | 3100    | 318,609.00      | 318,609.00      | 215,916.75     | 67.77%         | 240,335.83     | (24,419.08)         | -10.16%             |
| Federal Through State                                     | 3200    | 1,206,821.00    | 1,206,821.00    | 915,586.36     | 75.87%         | 646,973.24     | 268,613.12          | 41.52%              |
| State Sources                                             | 3300    | 98,855,680.00   | 82,688,550.00   | 70,740,562.56  | 85.55%         | 73,232,270.41  | (2,491,707.85)      | -3.40%              |
| Local Sources                                             | 3400    | 289,125,266.00  | 292,228,846.00  | 270,496,599.91 | 92.56%         | . , . ,        | (20,866,205.26)     | -7.16%              |
| Total Revenues                                            |         | 389,506,376.00  | 376,442,826.00  | 342,368,665.58 | 90.95%         | 365,482,384.65 | (23,113,719.07)     | -6.32%              |
| EXPENDITURES                                              |         |                 |                 |                |                |                |                     |                     |
| Current:                                                  |         |                 |                 |                |                |                |                     |                     |
| Instruction                                               | 5000    | 265,738,558.00  | 258,538,563.00  | 195,831,870.91 | 75.75%         |                | 3,373,777.52        | 1.75%               |
| Pupil Personnel Services                                  | 6100    | 27,906,354.00   | 25,906,354.00   | 18,829,736.91  | 72.68%         | 20,860,330.25  | (2,030,593.34)      | -9.73%              |
| Instructional Media Services                              | 6200    | 5,731,182.00    | 5,731,182.00    | 4,796,203.17   | 83.69%         | 4,430,592.73   | 365,610.44          | 8.25%               |
| Instruction and Curriculum Development Services           | 6300    | 4,480,018.00    | 4,480,019.00    | 2,924,753.18   | 65.28%         | 3,429,018.28   | (504,265.10)        | -14.71%             |
| Instructional Staff Training Services                     | 6400    | 5,646,518.00    | 8,646,517.00    | 3,427,065.26   | 39.64%         | 4,042,469.32   | (615,404.06)        | -15.22%             |
| Instruction Related Technology                            | 6500    | 6,913,593.00    | 3,913,592.00    | 2,197,216.31   | 56.14%         | 5,085,520.71   | (2,888,304.40)      | -56.79%             |
| Board                                                     | 7100    | 1,345,324.00    | 1,345,324.00    | 961,593.03     | 71.48%         | 1,043,472.45   | (81,879.42)         | -7.85%              |
| General Administration                                    | 7200    | 2,284,559.00    | 2,284,558.00    | 1,602,417.44   | 70.14%         | 1,805,648.19   | (203,230.75)        | -11.26%             |
| School Administration                                     | 7300    | 18,900,686.00   | 18,900,685.00   | 14,753,305.55  | 78.06%         | 14,900,136.72  | (146,831.17)        | -0.99%              |
| Facilities Acquisition and Construction                   | 7410    | 35,264.00       | 35,264.00       | 7,982.61       | 22.64%         | 35,000.00      | (27,017.39)         | -77.19%             |
| Fiscal Services                                           | 7500    | 2,378,047.00    | 2,378,047.00    | 1,864,963.04   | 78.42%         | 1,915,118.94   | (50,155.90)         | -2.62%              |
| Food Services                                             | 7600    |                 | 0.00            |                |                |                | 0.00                |                     |
| Central Services                                          | 7700    | 6,880,987.00    | 7,080,987.00    | 5,307,218.89   | 74.95%         | 5,426,186.95   | (118,968.06)        | -2.19%              |
| Pupil Transportation Services                             | 7800    | 19,318,413.00   | 19,418,413.00   | 14,118,170.34  | 72.71%         | 14,828,049.19  | (709,878.85)        | -4.79%              |
| Operation of Plant                                        | 7900    | 35,832,533.00   | 35,532,533.00   | 29,049,598.65  | 81.75%         | 28,460,891.81  | 588,706.84          | 2.07%               |
| Maintenance of Plant                                      | 8100    | 15,450,917.00   | 17,450,918.00   | 14,646,036.95  | 83.93%         | 12,423,852.15  | 2,222,184.80        | 17.89%              |
| Administrative Tech Services                              | 8200    | 2,154,169.00    | 2,154,169.00    | 1,691,679.21   | 78.53%         | 1,826,974.26   | (135,295.05)        | -7.41%              |
| Community Services                                        | 9100    | 1,195,453.00    | 1,195,451.00    | 904,224.76     | 75.64%         | 944,338.55     | (40,113.79)         | -4.25%              |
| Debt Service                                              | 9200    |                 |                 |                |                |                | 0.00                |                     |
| Total Expenditures                                        |         | 422,192,575.00  | 414,992,576.00  | 312,914,036.21 | 75.40%         | 313,915,693.89 | (1,001,657.68)      | -0.32%              |
| Excess (Deficiency) of Revenues Over (Under) Expenditures | 3       | (32,686,199.00) | (38,549,750.00) | 29,454,629.37  | 76.41%         | 51,566,690.76  | (22,112,061.39)     | -42.88%             |
| OTHER FINANCING SOURCES (USES)                            |         |                 |                 |                |                |                |                     |                     |
| Other Financing Sources                                   | 3700    |                 |                 | 8,750.18       |                | 18,963.16      | (10,212.98)         | -53.86%             |
| Transfers In                                              | 3600    | 15,288,001.00   | 19,651,004.00   | 12,846,604.12  | 65.37%         | 10,661,955.32  | 2,184,648.80        | 20.49%              |
| Transfers Out                                             | 9700    | (690,414.00)    | (690,414.00)    |                | 0.00%          | (562,103.00)   | 562,103.00          | ·                   |
| <b>Total Other Financing Sources (Uses)</b>               |         | 14,597,587.00   | 18,960,590.00   | 12,855,354.30  | 67.80%         | 10,118,815.48  | 2,736,538.82        | 27.04%              |
| Net Change in Fund Balances                               |         | (18,088,612.00) | (19,589,160.00) | 42,309,983.67  |                | 61,685,506.24  | (19,375,522.57)     | -31.41%             |
| Fund Balances, Prior Year                                 | 2800    | 61,954,051.00   | 61,954,051.00   | 61,954,052.65  |                | 59,151,250.67  | 2,802,801.98        | 4.74%               |
| Adjustment to Fund Balances                               | 2891    |                 |                 |                |                |                |                     |                     |
| Fund Balances, Current Year                               | 2700    | 43,865,439.00   | 42,364,891.00   | 104,264,036.32 | 246.11%        | 120,836,756.91 | (16,572,720.59)     | -13.71%             |