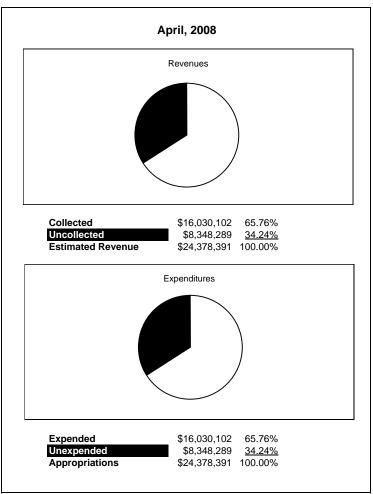

.00)  | (260,408.43)  |                | 1,305,865.64  | (1,566,274.07)      | -119.94%            |
| Net Assets, Prior Year                                    | 2800    | 14,104,086.00         | 14,104,086.00 | 14,104,087.80 |                | 11,826,940.87 | 2,277,146.93        | 19.25%              |
| Adjustment to Net Assets                                  | 2891    |                       |               |               |                |               | , ,                 |                     |
| Net Assets, Current Year                                  | 2700    | 13,840,058.00         | 13,840,058.00 | 13,843,679.37 |                | 13,132,806.51 | 710,872.86          | 5.41%               |

#### **General Fund**





#### **General Fund**



## **Special Revenue Fund**





### **Food Service Fund**





# **Food Service Fund**



### **Internal Service Fund**





# **Internal Service Fund**