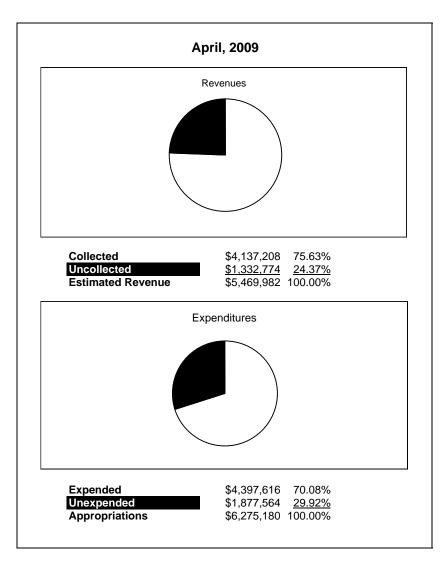

|                                                           |         | Internal Service Fund |               |               |                |               |                     |                     |
|-----------------------------------------------------------|---------|-----------------------|---------------|---------------|----------------|---------------|---------------------|---------------------|
| The School District of Sarasota County, FL                |         |                       |               |               |                |               |                     |                     |
| Revenue & Expenditures - Budget And Actual                | Account | Budgeted              | Amounts       | Actual        | Percentage of  | Prior YTD     | Difference          | %                   |
| April 30, 2009                                            | Number  | Original              | Current       | Amounts       | Current Budget | Actual        | Increase/(Decrease) | Increase/(Decrease) |
| REVENUES                                                  |         |                       |               |               |                |               |                     |                     |
| Federal Direct                                            | 3100    |                       |               |               |                |               |                     |                     |
| Federal Through State                                     | 3200    |                       |               |               |                |               |                     |                     |
| State Sources                                             | 3300    |                       |               |               |                |               |                     |                     |
| Local Sources                                             | 3400    | 5,469,982.00          | 5,469,982.00  | 4,137,207.51  | 75.63%         | 4,925,897.40  | (788,689.89)        | -16.01%             |
| Total Revenues                                            |         | 5,469,982.00          | 5,469,982.00  | 4,137,207.51  | 75.63%         | 4,925,897.40  | (788,689.89)        | -16.01%             |
| EXPENDITURES                                              |         |                       |               |               |                |               |                     |                     |
| Current:                                                  |         |                       |               |               |                |               |                     |                     |
| Instruction                                               | 5000    |                       |               |               |                |               |                     |                     |
| Pupil Personnel Services                                  | 6100    |                       |               |               |                |               |                     |                     |
| Instructional Media Services                              | 6200    |                       |               |               |                |               |                     |                     |
| Instruction and Curriculum Development Services           | 6300    |                       |               |               |                |               |                     |                     |
| Instructional Staff Training Services                     | 6400    |                       |               |               |                |               |                     |                     |
| Instruction Related Technology                            | 6500    |                       |               |               |                |               |                     |                     |
| Board                                                     | 7100    |                       |               |               |                |               |                     |                     |
| General Administration                                    | 7200    |                       |               |               |                |               |                     |                     |
| School Administration                                     | 7300    |                       |               |               |                |               |                     |                     |
| Facilities Acquisition and Construction                   | 7410    |                       |               |               |                |               |                     |                     |
| Fiscal Services                                           | 7500    |                       |               |               |                |               |                     |                     |
| Food Services                                             | 7600    |                       |               |               |                |               |                     |                     |
| Central Services                                          | 7700    | 6,275,180.00          | 6,275,180.00  | 4,397,615.94  | 70.08%         | 4,182,134.76  | 215,481.18          | 5.15%               |
| Pupil Transportation Services                             | 7800    |                       |               |               |                |               |                     |                     |
| Operation of Plant                                        | 7900    |                       |               |               |                |               |                     |                     |
| Maintenance of Plant                                      | 8100    |                       |               |               |                |               |                     |                     |
| Administrative Tech Services                              | 8200    |                       |               |               |                |               |                     |                     |
| Community Services                                        | 9100    |                       |               |               |                |               |                     |                     |
| Debt Service                                              | 9200    |                       |               |               |                |               |                     |                     |
| Total Expenditures                                        |         | 6,275,180.00          | 6,275,180.00  | 4,397,615.94  | 70.08%         | 4,182,134.76  | 215,481.18          | 5.15%               |
| Excess (Deficiency) of Revenues Over (Under) Expenditures | 3       | (805,198.00)          | (805,198.00)  | (260,408.43)  | 32.34%         | 743,762.64    | (1,004,171.07)      | -135.01%            |
| OTHER FINANCING SOURCES (USES)                            |         |                       |               |               |                |               |                     |                     |
| Long-term Debt Proceeds & Sales of Capital Assets         | 3700    |                       |               |               |                |               |                     |                     |
| Transfers In                                              | 3600    | 541,170.00            | 541,170.00    | 0.00          |                | 562,103.00    | (562,103.00)        |                     |
| Transfers Out                                             | 9700    |                       |               |               |                |               | ` ' '               |                     |
| Total Other Financing Sources (Uses)                      |         | 541,170.00            | 541,170.00    | 0.00          |                | 562,103.00    | (562,103.00)        |                     |
| Change in Net Assets                                      |         | (264,028.00)          | (264,028.00)  | (260,408.43)  |                | 1,305,865.64  | (1,566,274.07)      | -119.94%            |
| Net Assets, Prior Year                                    | 2800    | 14,104,086.00         | 14,104,086.00 | 14,104,087.80 |                | 11,826,940.87 | 2,277,146.93        | 19.25%              |
| Adjustment to Net Assets                                  | 2891    |                       |               |               |                |               | , ,                 |                     |
| Net Assets, Current Year                                  | 2700    | 13,840,058.00         | 13,840,058.00 | 13,843,679.37 |                | 13,132,806.51 | 710,872.86          | 5.41%               |