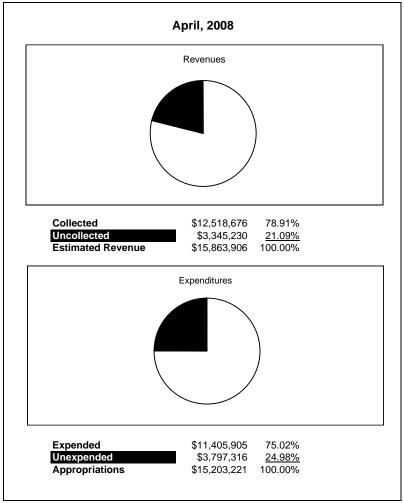

|                                                          |         | Food Service  |               |               |                |               |                     |                     |
|----------------------------------------------------------|---------|---------------|---------------|---------------|----------------|---------------|---------------------|---------------------|
| The School District of Sarasota County, FL               |         |               |               |               |                |               |                     |                     |
| Revenue & Expenditures - Budget And Actual               | Account | Budgeted      | Amounts       | Actual        | Percentage of  | Prior YTD     | Difference          | %                   |
| April 30, 2009                                           | Number  | Original      | Current       | Amounts       | Current Budget | Actual        | Increase/(Decrease) | Increase/(Decrease) |
| REVENUES                                                 |         |               |               |               |                |               |                     |                     |
| Federal Direct                                           | 3100    |               |               |               |                |               |                     |                     |
| Federal Through State                                    | 3200    | 7,677,170.00  | 7,677,170.00  | 5,936,321.62  | 77.32%         | 5,005,789.20  | 930,532.42          | 18.59%              |
| State Sources                                            | 3300    | 161,254.00    | 161,254.00    | 138,420.00    | 85.84%         | 139,546.80    | (1,126.80)          | -0.81%              |
| Local Sources                                            | 3400    | 9,159,935.00  | 9,159,935.00  | 6,785,674.75  | 74.08%         | 7,373,340.24  | (587,665.49)        | -7.97%              |
| Total Revenues                                           |         | 16,998,359.00 | 16,998,359.00 | 12,860,416.37 | 75.66%         | 12,518,676.24 | 341,740.13          | 2.73%               |
| EXPENDITURES                                             |         |               |               |               |                |               |                     |                     |
| Current:                                                 |         |               |               |               |                |               |                     |                     |
| Instruction                                              | 5000    |               |               |               |                |               |                     |                     |
| Pupil Personnel Services                                 | 6100    |               |               |               |                |               |                     |                     |
| Instructional Media Services                             | 6200    |               |               |               |                |               |                     |                     |
| Instruction and Curriculum Development Services          | 6300    |               |               |               |                |               |                     |                     |
| Instructional Staff Training Services                    | 6400    |               |               |               |                |               |                     |                     |
| Instruction Related Technology                           | 6500    |               |               |               |                |               |                     |                     |
| Board                                                    | 7100    |               |               |               |                |               |                     |                     |
| General Administration                                   | 7200    |               |               |               |                |               |                     |                     |
| School Administration                                    | 7300    |               |               |               |                |               |                     |                     |
| Facilities Acquisition and Construction                  | 7410    |               |               |               |                |               |                     |                     |
| Fiscal Services                                          | 7500    |               |               |               |                |               |                     |                     |
| Food Services                                            | 7600    | 16,640,503.00 | 16,640,503.00 | 11,381,080.79 | 68.39%         | 11,405,905.40 | (24,824.61)         | -0.22%              |
| Central Services                                         | 7700    |               |               |               |                |               |                     |                     |
| Pupil Transportation Services                            | 7800    |               |               |               |                |               |                     |                     |
| Operation of Plant                                       | 7900    |               |               |               |                |               |                     |                     |
| Maintenance of Plant                                     | 8100    |               |               |               |                |               |                     |                     |
| Administrative Tech Services                             | 8200    |               |               |               |                |               |                     |                     |
| Community Services                                       | 9100    |               |               |               |                |               |                     |                     |
| Debt Service                                             | 9200    |               |               |               |                |               |                     |                     |
| Total Expenditures                                       |         | 16,640,503.00 | 16,640,503.00 | 11,381,080.79 | 68.39%         | 11,405,905.40 | (24,824.61)         | -0.22%              |
| Excess (Deficiency) of Revenues Over (Under) Expenditure | 8       | 357,856.00    | 357,856.00    | 1,479,335.58  | 413.39%        | 1,112,770.84  | 366,564.74          | 32.94%              |
| OTHER FINANCING SOURCES (USES)                           |         |               |               |               |                |               |                     |                     |
| Long-term Debt Proceeds & Sales of Capital Assets        | 3700    |               |               |               |                |               | 0.00                |                     |
| Transfers In                                             | 3600    |               |               |               |                |               | 0.00                |                     |
| Transfers Out                                            | 9700    |               |               |               |                |               | 0.00                |                     |
| <b>Total Other Financing Sources (Uses)</b>              |         | 0.00          | 0.00          | 0.00          |                | 0.00          | 0.00                |                     |
| Net Change in Fund Balances                              |         | 357,856.00    | 357,856.00    | 1,479,335.58  |                | 1,112,770.84  | 366,564.74          | 32.94%              |
| Fund Balances, Prior Year                                | 2800    | 727,750.00    | 727,750.00    | 727,749.21    |                | 629,243.74    | 98,505.47           | 15.65%              |
| Adjustment to Fund Balances                              | 2891    |               |               |               |                |               |                     |                     |
| Fund Balances, Current Year                              | 2700    | 1,085,606.00  | 1,085,606.00  | 2,207,084.79  |                | 1,742,014.58  | 465,070.21          | 26.70%              |