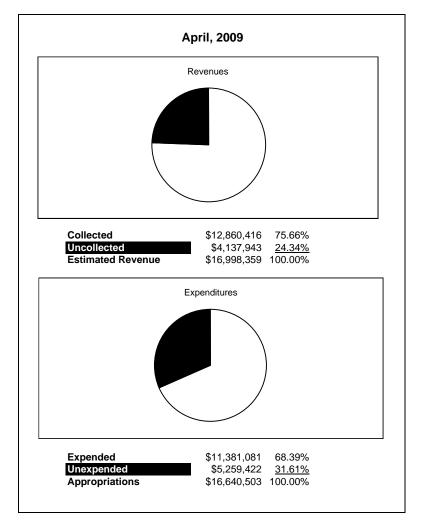

|                                                          |         | Food Service  |               |               |                |               |                     |                     |
|----------------------------------------------------------|---------|---------------|---------------|---------------|----------------|---------------|---------------------|---------------------|
| The School District of Sarasota County, FL               |         |               |               |               |                |               |                     |                     |
| Revenue & Expenditures - Budget And Actual               | Account | Budgeted      | Amounts       | Actual        | Percentage of  | Prior YTD     | Difference          | %                   |
| April 30, 2009                                           | Number  | Original      | Current       | Amounts       | Current Budget | Actual        | Increase/(Decrease) | Increase/(Decrease) |
| REVENUES                                                 |         |               |               |               |                |               |                     |                     |
| Federal Direct                                           | 3100    |               |               |               |                |               |                     |                     |
| Federal Through State                                    | 3200    | 7,677,170.00  | 7,677,170.00  | 5,936,321.62  | 77.32%         | 5,005,789.20  | 930,532.42          | 18.59%              |
| State Sources                                            | 3300    | 161,254.00    | 161,254.00    | 138,420.00    | 85.84%         | 139,546.80    | (1,126.80)          | -0.81%              |
| Local Sources                                            | 3400    | 9,159,935.00  | 9,159,935.00  | 6,785,674.75  | 74.08%         | 7,373,340.24  | (587,665.49)        | -7.97%              |
| Total Revenues                                           |         | 16,998,359.00 | 16,998,359.00 | 12,860,416.37 | 75.66%         | 12,518,676.24 | 341,740.13          | 2.73%               |
| EXPENDITURES                                             |         |               |               |               |                |               |                     |                     |
| Current:                                                 |         |               |               |               |                |               |                     |                     |
| Instruction                                              | 5000    |               |               |               |                |               |                     |                     |
| Pupil Personnel Services                                 | 6100    |               |               |               |                |               |                     |                     |
| Instructional Media Services                             | 6200    |               |               |               |                |               |                     |                     |
| Instruction and Curriculum Development Services          | 6300    |               |               |               |                |               |                     |                     |
| Instructional Staff Training Services                    | 6400    |               |               |               |                |               |                     |                     |
| Instruction Related Technology                           | 6500    |               |               |               |                |               |                     |                     |
| Board                                                    | 7100    |               |               |               |                |               |                     |                     |
| General Administration                                   | 7200    |               |               |               |                |               |                     |                     |
| School Administration                                    | 7300    |               |               |               |                |               |                     |                     |
| Facilities Acquisition and Construction                  | 7410    |               |               |               |                |               |                     |                     |
| Fiscal Services                                          | 7500    |               |               |               |                |               |                     |                     |
| Food Services                                            | 7600    | 16,640,503.00 | 16,640,503.00 | 11,381,080.79 | 68.39%         | 11,405,905.40 | (24,824.61)         | -0.22%              |
| Central Services                                         | 7700    |               |               |               |                |               |                     |                     |
| Pupil Transportation Services                            | 7800    |               |               |               |                |               |                     |                     |
| Operation of Plant                                       | 7900    |               |               |               |                |               |                     |                     |
| Maintenance of Plant                                     | 8100    |               |               |               |                |               |                     |                     |
| Administrative Tech Services                             | 8200    |               |               |               |                |               |                     |                     |
| Community Services                                       | 9100    |               |               |               |                |               |                     |                     |
| Debt Service                                             | 9200    |               |               |               |                |               |                     |                     |
| Total Expenditures                                       |         | 16,640,503.00 | 16,640,503.00 | 11,381,080.79 | 68.39%         | 11,405,905.40 | (24,824.61)         | -0.22%              |
| Excess (Deficiency) of Revenues Over (Under) Expenditure | 8       | 357,856.00    | 357,856.00    | 1,479,335.58  | 413.39%        | 1,112,770.84  | 366,564.74          | 32.94%              |
| OTHER FINANCING SOURCES (USES)                           |         |               |               |               |                |               |                     |                     |
| Long-term Debt Proceeds & Sales of Capital Assets        | 3700    |               |               |               |                |               | 0.00                |                     |
| Transfers In                                             | 3600    |               |               |               |                |               | 0.00                |                     |
| Transfers Out                                            | 9700    |               |               |               |                |               | 0.00                |                     |
| <b>Total Other Financing Sources (Uses)</b>              |         | 0.00          | 0.00          | 0.00          |                | 0.00          | 0.00                |                     |
| Net Change in Fund Balances                              |         | 357,856.00    | 357,856.00    | 1,479,335.58  |                | 1,112,770.84  | 366,564.74          | 32.94%              |
| Fund Balances, Prior Year                                | 2800    | 727,750.00    | 727,750.00    | 727,749.21    |                | 629,243.74    | 98,505.47           | 15.65%              |
| Adjustment to Fund Balances                              | 2891    |               |               |               |                |               |                     |                     |
| Fund Balances, Current Year                              | 2700    | 1,085,606.00  | 1,085,606.00  | 2,207,084.79  |                | 1,742,014.58  | 465,070.21          | 26.70%              |