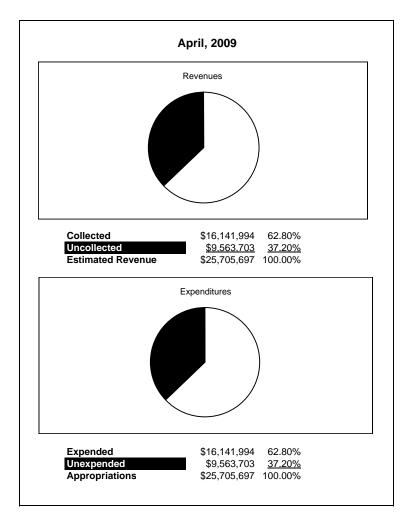

|                                                          |         | Special Revenue |               |               |                |               |                     |                     |  |
|----------------------------------------------------------|---------|-----------------|---------------|---------------|----------------|---------------|---------------------|---------------------|--|
| The School District of Sarasota County, FL               |         |                 |               |               | эрссия         |               |                     |                     |  |
| Revenue & Expenditures - Budget And Actual               | Account | Budgeted        | Amounts       | Actual        | Percentage of  | Prior YTD     | Difference          | %                   |  |
| April 30, 2009                                           | Number  | Original        | Current       | Amounts       | Current Budget | Actual        | Increase/(Decrease) | Increase/(Decrease) |  |
| REVENUES                                                 |         |                 |               |               |                |               |                     |                     |  |
| Federal Direct                                           | 3100    | 870,822.00      | 1,257,656.00  | 882,686.14    | 70.19%         | 552,025.56    | 330,660.58          | 59.90%              |  |
| Federal Through State                                    | 3200    | 22,230,516.00   | 23,275,054.00 | 14,488,798.63 | 62.25%         | 14,817,600.15 | (328,801.52)        | -2.22%              |  |
| State Sources                                            | 3300    |                 |               |               |                |               |                     |                     |  |
| Local Sources                                            | 3400    | 1,176,930.00    | 1,172,987.00  | 770,509.36    | 65.69%         | 660,475.85    | 110,033.51          | 16.66%              |  |
| Total Revenues                                           |         | 24,278,268.00   | 25,705,697.00 | 16,141,994.13 | 62.80%         | 16,030,101.56 | 111,892.57          | 0.70%               |  |
| EXPENDITURES                                             |         |                 |               |               |                |               |                     |                     |  |
| Current:                                                 |         |                 |               |               |                |               |                     |                     |  |
| Instruction                                              | 5000    | 11,124,434.00   | 12,893,148.00 | 9,107,881.62  | 70.64%         | 9,428,947.19  | (321,065.57)        | -3.41%              |  |
| Pupil Personnel Services                                 | 6100    | 5,086,989.00    | 4,560,599.00  | 2,180,010.56  | 47.80%         | 1,907,594.57  | 272,415.99          | 14.28%              |  |
| Instructional Media Services                             | 6200    | 54,138.00       | 74,558.00     | 65,126.85     | 87.35%         | 117,762.84    | (52,635.99)         | -44.70%             |  |
| Instruction and Curriculum Development Services          | 6300    | 2,134,752.00    | 2,290,949.00  | 1,542,860.56  | 67.35%         | 1,647,177.41  | (104,316.85)        | -6.33%              |  |
| Instructional Staff Training Services                    | 6400    | 3,831,938.00    | 3,997,204.00  | 1,787,192.06  | 44.71%         | 2,053,918.30  | (266,726.24)        | -12.99%             |  |
| Instruction Related Technology                           | 6500    |                 |               |               |                |               | 0.00                |                     |  |
| Board                                                    | 7100    |                 |               |               |                |               | 0.00                |                     |  |
| General Administration                                   | 7200    | 1,404,188.00    | 952,830.00    | 723,575.52    | 75.94%         | 403,034.10    | 320,541.42          | 79.53%              |  |
| School Administration                                    | 7300    |                 | 22,000.00     | 22,000.00     |                |               | 22,000.00           | 100.00%             |  |
| Facilities Acquisition and Construction                  | 7410    | 197,950.00      | 193,750.00    | 116,691.93    | 60.23%         | 80,655.91     | 36,036.02           | 44.68%              |  |
| Fiscal Services                                          | 7500    |                 |               |               |                |               | 0.00                |                     |  |
| Food Services                                            | 7600    |                 |               |               |                |               |                     |                     |  |
| Central Services                                         | 7700    | 2,382.00        | 0.00          |               |                | 5,289.51      | (5,289.51)          | -100.00%            |  |
| Pupil Transportation Services                            | 7800    | 251,284.00      | 530,446.00    | 280,066.57    | 52.80%         | 123,778.10    | 156,288.47          | 126.27%             |  |
| Operation of Plant                                       | 7900    |                 |               | 15.73         |                | 211.25        | (195.52)            | -92.55%             |  |
| Maintenance of Plant                                     | 8100    | 616.00          | 616.00        |               |                | 4,384.32      | (4,384.32)          | -100.00%            |  |
| Administrative Tech Services                             | 8200    |                 |               |               |                |               |                     |                     |  |
| Community Services                                       | 9100    | 189,597.00      | 189,597.00    | 316,572.73    | 166.97%        | 257,348.06    | 59,224.67           | 23.01%              |  |
| Debt Service                                             | 9200    |                 |               |               |                |               |                     |                     |  |
| Total Expenditures                                       |         | 24,278,268.00   | 25,705,697.00 | 16,141,994.13 | 62.80%         | 16,030,101.56 | 111,892.57          | 0.70%               |  |
| Excess (Deficiency) of Revenues Over (Under) Expenditure | s       | 0.00            | 0.00          | 0.00          |                | 0.00          | 0.00                |                     |  |
| OTHER FINANCING SOURCES (USES)                           |         |                 |               |               |                |               |                     |                     |  |
| Long-term Debt Proceeds & Sales of Capital Assets        | 3700    |                 |               |               |                |               |                     |                     |  |
| Transfers In                                             | 3600    |                 |               |               |                |               |                     |                     |  |
| Transfers Out                                            | 9700    |                 |               |               |                |               |                     |                     |  |
| Total Other Financing Sources (Uses)                     |         | 0.00            | 0.00          | 0.00          |                | 0.00          | 0.00                |                     |  |
| Net Change in Fund Balances                              |         | 0.00            | 0.00          | 0.00          |                | 0.00          | 0.00                |                     |  |
| Fund Balances, Prior Year                                | 2800    | 0.00            | 0.00          | 0.00          |                | 0.00          | 0.00                |                     |  |
| Adjustment to Fund Balances                              | 2891    |                 |               |               |                |               |                     |                     |  |
| Fund Balances, Current Year                              | 2700    | 0.00            | 0.00          | 0.00          |                | 0.00          | 0.00                |                     |  |