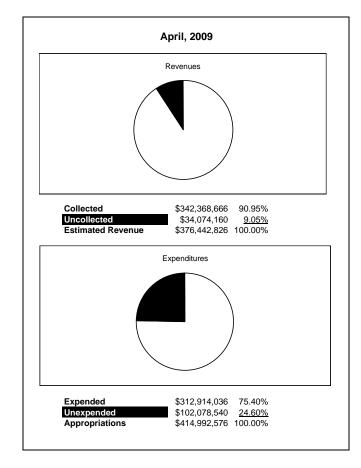

|                                                           |         | General Fund    |                 |                |                |                |                     |                     |
|-----------------------------------------------------------|---------|-----------------|-----------------|----------------|----------------|----------------|---------------------|---------------------|
| The School District of Sarasota County, FL                |         |                 |                 |                |                |                |                     |                     |
| Revenue & Expenditures - Budget And Actual                | Account |                 | Amounts         | Actual         | Percentage of  | Prior YTD      | Difference          | %                   |
| April 30, 2009                                            | Number  | Original        | Current         | Amounts        | Current Budget | Actual         | Increase/(Decrease) | Increase/(Decrease) |
| REVENUES                                                  |         |                 |                 |                |                |                |                     |                     |
| Federal Direct                                            | 3100    | 318,609.00      | 318,609.00      | 215,916.75     | 67.77%         | 240,335.83     | (24,419.08)         | -10.16%             |
| Federal Through State                                     | 3200    | 1,206,821.00    | 1,206,821.00    | 915,586.36     | 75.87%         | 646,973.24     | 268,613.12          | 41.52%              |
| State Sources                                             | 3300    | 98,855,680.00   | 82,688,550.00   | 70,740,562.56  | 85.55%         | 73,232,270.41  | (2,491,707.85)      | -3.40%              |
| Local Sources                                             | 3400    | 289,125,266.00  | 292,228,846.00  | 270,496,599.91 | 92.56%         | . , . ,        | (20,866,205.26)     | -7.16%              |
| Total Revenues                                            |         | 389,506,376.00  | 376,442,826.00  | 342,368,665.58 | 90.95%         | 365,482,384.65 | (23,113,719.07)     | -6.32%              |
| EXPENDITURES                                              |         |                 |                 |                |                |                |                     |                     |
| Current:                                                  |         |                 |                 |                |                |                |                     |                     |
| Instruction                                               | 5000    | 265,738,558.00  | 258,538,563.00  | 195,831,870.91 | 75.75%         |                | 3,373,777.52        | 1.75%               |
| Pupil Personnel Services                                  | 6100    | 27,906,354.00   | 25,906,354.00   | 18,829,736.91  | 72.68%         | 20,860,330.25  | (2,030,593.34)      | -9.73%              |
| Instructional Media Services                              | 6200    | 5,731,182.00    | 5,731,182.00    | 4,796,203.17   | 83.69%         | 4,430,592.73   | 365,610.44          | 8.25%               |
| Instruction and Curriculum Development Services           | 6300    | 4,480,018.00    | 4,480,019.00    | 2,924,753.18   | 65.28%         | 3,429,018.28   | (504,265.10)        | -14.71%             |
| Instructional Staff Training Services                     | 6400    | 5,646,518.00    | 8,646,517.00    | 3,427,065.26   | 39.64%         | 4,042,469.32   | (615,404.06)        | -15.22%             |
| Instruction Related Technology                            | 6500    | 6,913,593.00    | 3,913,592.00    | 2,197,216.31   | 56.14%         | 5,085,520.71   | (2,888,304.40)      | -56.79%             |
| Board                                                     | 7100    | 1,345,324.00    | 1,345,324.00    | 961,593.03     | 71.48%         | 1,043,472.45   | (81,879.42)         | -7.85%              |
| General Administration                                    | 7200    | 2,284,559.00    | 2,284,558.00    | 1,602,417.44   | 70.14%         | 1,805,648.19   | (203,230.75)        | -11.26%             |
| School Administration                                     | 7300    | 18,900,686.00   | 18,900,685.00   | 14,753,305.55  | 78.06%         | 14,900,136.72  | (146,831.17)        | -0.99%              |
| Facilities Acquisition and Construction                   | 7410    | 35,264.00       | 35,264.00       | 7,982.61       | 22.64%         | 35,000.00      | (27,017.39)         | -77.19%             |
| Fiscal Services                                           | 7500    | 2,378,047.00    | 2,378,047.00    | 1,864,963.04   | 78.42%         | 1,915,118.94   | (50,155.90)         | -2.62%              |
| Food Services                                             | 7600    |                 | 0.00            |                |                |                | 0.00                |                     |
| Central Services                                          | 7700    | 6,880,987.00    | 7,080,987.00    | 5,307,218.89   | 74.95%         | 5,426,186.95   | (118,968.06)        | -2.19%              |
| Pupil Transportation Services                             | 7800    | 19,318,413.00   | 19,418,413.00   | 14,118,170.34  | 72.71%         | 14,828,049.19  | (709,878.85)        | -4.79%              |
| Operation of Plant                                        | 7900    | 35,832,533.00   | 35,532,533.00   | 29,049,598.65  | 81.75%         | 28,460,891.81  | 588,706.84          | 2.07%               |
| Maintenance of Plant                                      | 8100    | 15,450,917.00   | 17,450,918.00   | 14,646,036.95  | 83.93%         | 12,423,852.15  | 2,222,184.80        | 17.89%              |
| Administrative Tech Services                              | 8200    | 2,154,169.00    | 2,154,169.00    | 1,691,679.21   | 78.53%         | 1,826,974.26   | (135,295.05)        | -7.41%              |
| Community Services                                        | 9100    | 1,195,453.00    | 1,195,451.00    | 904,224.76     | 75.64%         | 944,338.55     | (40,113.79)         | -4.25%              |
| Debt Service                                              | 9200    |                 |                 |                |                |                | 0.00                |                     |
| Total Expenditures                                        |         | 422,192,575.00  | 414,992,576.00  | 312,914,036.21 | 75.40%         | 313,915,693.89 | (1,001,657.68)      | -0.32%              |
| Excess (Deficiency) of Revenues Over (Under) Expenditures | 3       | (32,686,199.00) | (38,549,750.00) | 29,454,629.37  | 76.41%         | 51,566,690.76  | (22,112,061.39)     | -42.88%             |
| OTHER FINANCING SOURCES (USES)                            |         |                 |                 |                |                |                |                     |                     |
| Other Financing Sources                                   | 3700    |                 |                 | 8,750.18       |                | 18,963.16      | (10,212.98)         | -53.86%             |
| Transfers In                                              | 3600    | 15,288,001.00   | 19,651,004.00   | 12,846,604.12  | 65.37%         | 10,661,955.32  | 2,184,648.80        | 20.49%              |
| Transfers Out                                             | 9700    | (690,414.00)    | (690,414.00)    |                | 0.00%          | (562,103.00)   | 562,103.00          | ·                   |
| <b>Total Other Financing Sources (Uses)</b>               |         | 14,597,587.00   | 18,960,590.00   | 12,855,354.30  | 67.80%         | 10,118,815.48  | 2,736,538.82        | 27.04%              |
| Net Change in Fund Balances                               |         | (18,088,612.00) | (19,589,160.00) | 42,309,983.67  |                | 61,685,506.24  | (19,375,522.57)     | -31.41%             |
| Fund Balances, Prior Year                                 | 2800    | 61,954,051.00   | 61,954,051.00   | 61,954,052.65  |                | 59,151,250.67  | 2,802,801.98        | 4.74%               |
| Adjustment to Fund Balances                               | 2891    |                 |                 |                |                |                |                     |                     |
| Fund Balances, Current Year                               | 2700    | 43,865,439.00   | 42,364,891.00   | 104,264,036.32 | 246.11%        | 120,836,756.91 | (16,572,720.59)     | -13.71%             |