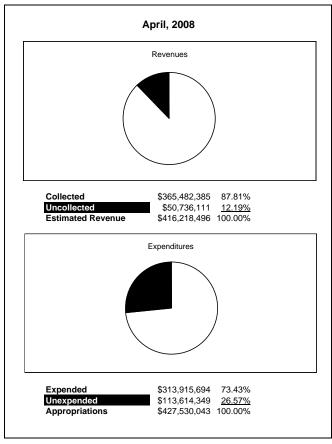

|                                                           |         | General Fund    |                 |                |                |                |                     |                     |
|-----------------------------------------------------------|---------|-----------------|-----------------|----------------|----------------|----------------|---------------------|---------------------|
| The School District of Sarasota County, FL                |         |                 |                 |                |                |                |                     |                     |
| Revenue & Expenditures - Budget And Actual                | Account |                 | Amounts         | Actual         | Percentage of  | Prior YTD      | Difference          | %                   |
| April 30, 2009                                            | Number  | Original        | Current         | Amounts        | Current Budget | Actual         | Increase/(Decrease) | Increase/(Decrease) |
| REVENUES                                                  |         |                 |                 |                |                |                |                     |                     |
| Federal Direct                                            | 3100    | 318,609.00      | 318,609.00      | 215,916.75     | 67.77%         | 240,335.83     | (24,419.08)         | -10.16%             |
| Federal Through State                                     | 3200    | 1,206,821.00    | 1,206,821.00    | 915,586.36     | 75.87%         | 646,973.24     | 268,613.12          | 41.52%              |
| State Sources                                             | 3300    | 98,855,680.00   | 82,688,550.00   | 70,740,562.56  | 85.55%         | 73,232,270.41  | (2,491,707.85)      | -3.40%              |
| Local Sources                                             | 3400    | 289,125,266.00  | 292,228,846.00  | 270,496,599.91 | 92.56%         | . , . ,        | (20,866,205.26)     | -7.16%              |
| Total Revenues                                            |         | 389,506,376.00  | 376,442,826.00  | 342,368,665.58 | 90.95%         | 365,482,384.65 | (23,113,719.07)     | -6.32%              |
| EXPENDITURES                                              |         |                 |                 |                |                |                |                     |                     |
| Current:                                                  |         |                 |                 |                |                |                |                     |                     |
| Instruction                                               | 5000    | 265,738,558.00  | 258,538,563.00  | 195,831,870.91 | 75.75%         |                | 3,373,777.52        | 1.75%               |
| Pupil Personnel Services                                  | 6100    | 27,906,354.00   | 25,906,354.00   | 18,829,736.91  | 72.68%         | 20,860,330.25  | (2,030,593.34)      | -9.73%              |
| Instructional Media Services                              | 6200    | 5,731,182.00    | 5,731,182.00    | 4,796,203.17   | 83.69%         | 4,430,592.73   | 365,610.44          | 8.25%               |
| Instruction and Curriculum Development Services           | 6300    | 4,480,018.00    | 4,480,019.00    | 2,924,753.18   | 65.28%         | 3,429,018.28   | (504,265.10)        | -14.71%             |
| Instructional Staff Training Services                     | 6400    | 5,646,518.00    | 8,646,517.00    | 3,427,065.26   | 39.64%         | 4,042,469.32   | (615,404.06)        | -15.22%             |
| Instruction Related Technology                            | 6500    | 6,913,593.00    | 3,913,592.00    | 2,197,216.31   | 56.14%         | 5,085,520.71   | (2,888,304.40)      | -56.79%             |
| Board                                                     | 7100    | 1,345,324.00    | 1,345,324.00    | 961,593.03     | 71.48%         | 1,043,472.45   | (81,879.42)         | -7.85%              |
| General Administration                                    | 7200    | 2,284,559.00    | 2,284,558.00    | 1,602,417.44   | 70.14%         | 1,805,648.19   | (203,230.75)        | -11.26%             |
| School Administration                                     | 7300    | 18,900,686.00   | 18,900,685.00   | 14,753,305.55  | 78.06%         | 14,900,136.72  | (146,831.17)        | -0.99%              |
| Facilities Acquisition and Construction                   | 7410    | 35,264.00       | 35,264.00       | 7,982.61       | 22.64%         | 35,000.00      | (27,017.39)         | -77.19%             |
| Fiscal Services                                           | 7500    | 2,378,047.00    | 2,378,047.00    | 1,864,963.04   | 78.42%         | 1,915,118.94   | (50,155.90)         | -2.62%              |
| Food Services                                             | 7600    |                 | 0.00            |                |                |                | 0.00                |                     |
| Central Services                                          | 7700    | 6,880,987.00    | 7,080,987.00    | 5,307,218.89   | 74.95%         | 5,426,186.95   | (118,968.06)        | -2.19%              |
| Pupil Transportation Services                             | 7800    | 19,318,413.00   | 19,418,413.00   | 14,118,170.34  | 72.71%         | 14,828,049.19  | (709,878.85)        | -4.79%              |
| Operation of Plant                                        | 7900    | 35,832,533.00   | 35,532,533.00   | 29,049,598.65  | 81.75%         | 28,460,891.81  | 588,706.84          | 2.07%               |
| Maintenance of Plant                                      | 8100    | 15,450,917.00   | 17,450,918.00   | 14,646,036.95  | 83.93%         | 12,423,852.15  | 2,222,184.80        | 17.89%              |
| Administrative Tech Services                              | 8200    | 2,154,169.00    | 2,154,169.00    | 1,691,679.21   | 78.53%         | 1,826,974.26   | (135,295.05)        | -7.41%              |
| Community Services                                        | 9100    | 1,195,453.00    | 1,195,451.00    | 904,224.76     | 75.64%         | 944,338.55     | (40,113.79)         | -4.25%              |
| Debt Service                                              | 9200    |                 |                 |                |                |                | 0.00                |                     |
| Total Expenditures                                        |         | 422,192,575.00  | 414,992,576.00  | 312,914,036.21 | 75.40%         | 313,915,693.89 | (1,001,657.68)      | -0.32%              |
| Excess (Deficiency) of Revenues Over (Under) Expenditures | 3       | (32,686,199.00) | (38,549,750.00) | 29,454,629.37  | 76.41%         | 51,566,690.76  | (22,112,061.39)     | -42.88%             |
| OTHER FINANCING SOURCES (USES)                            |         |                 |                 |                |                |                |                     |                     |
| Other Financing Sources                                   | 3700    |                 |                 | 8,750.18       |                | 18,963.16      | (10,212.98)         | -53.86%             |
| Transfers In                                              | 3600    | 15,288,001.00   | 19,651,004.00   | 12,846,604.12  | 65.37%         | 10,661,955.32  | 2,184,648.80        | 20.49%              |
| Transfers Out                                             | 9700    | (690,414.00)    | (690,414.00)    |                | 0.00%          | (562,103.00)   | 562,103.00          | ·                   |
| <b>Total Other Financing Sources (Uses)</b>               |         | 14,597,587.00   | 18,960,590.00   | 12,855,354.30  | 67.80%         | 10,118,815.48  | 2,736,538.82        | 27.04%              |
| Net Change in Fund Balances                               |         | (18,088,612.00) | (19,589,160.00) | 42,309,983.67  |                | 61,685,506.24  | (19,375,522.57)     | -31.41%             |
| Fund Balances, Prior Year                                 | 2800    | 61,954,051.00   | 61,954,051.00   | 61,954,052.65  |                | 59,151,250.67  | 2,802,801.98        | 4.74%               |
| Adjustment to Fund Balances                               | 2891    |                 |                 |                |                |                |                     |                     |
| Fund Balances, Current Year                               | 2700    | 43,865,439.00   | 42,364,891.00   | 104,264,036.32 | 246.11%        | 120,836,756.91 | (16,572,720.59)     | -13.71%             |